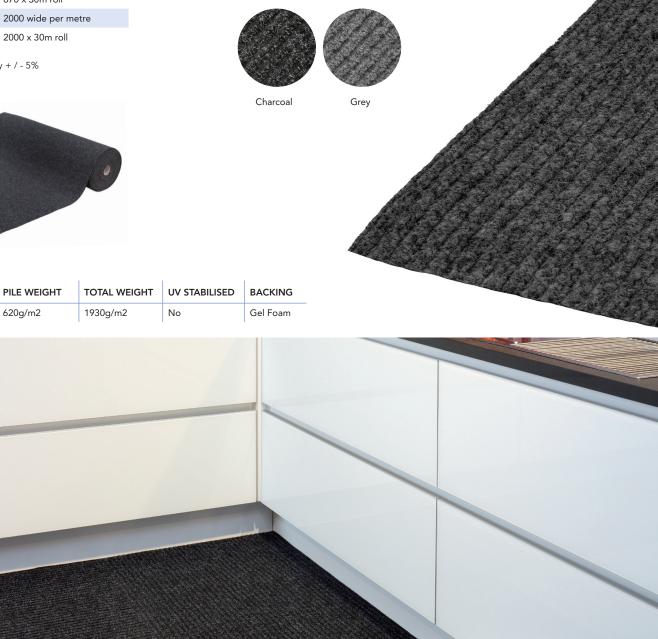

| CODE                   | SIZE (mm)           |
|------------------------|---------------------|
| Rollstep Indoor Carpet |                     |
| ROL67W                 | 670 wide per metre  |
| ROL67R                 | 670 x 30m roll      |
| ROL2W                  | 2000 wide per metre |
| ROL2R                  | 2000 x 30m roll     |

<sup>\*</sup>Mat sizes may vary + / - 5%

YARN

Polypropylene

## **FEATURES**

- Ideal for entrances, hallways, kitchens, halls
- 100% polypropylene top •
- Anti-slip gel-foam backing •
- Light weight construction •
- Can be cut to custom lengths •
- Available in 2 colours
- Indoor use