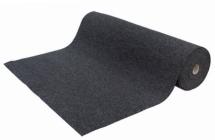

## **ROLLSTEP INDOOR CARPET**

Rollstep is a lightweight ribbed polypropylene carpet with a gel-foam backing. Rollstep is very durable and can be used for a wide variety of applications. It is ribbed making it an excellent entrance mat for scraping dirt and debris off shoes.